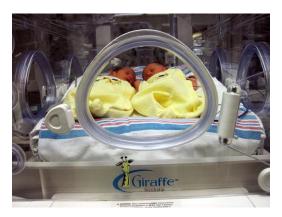

## Giraffe Incubator

A full-featured incubator and a radiant warmer in one. The integrated features create an all-in-one neonatal care station. The Giraffe Incubator combines advanced technology, exceptional performance, and innovative design to provide an excellent, developmentally supportive, family-centered critical care environment for newborns.

With so much of what they need right at their fingertips, providers will be able to deliver the quality care they always have, while continuing to dedicate even more time to patients and their families.